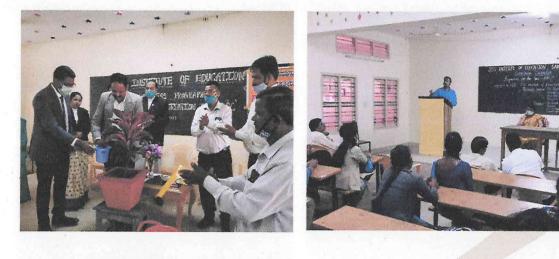

#### ಅಭಿವಿನ್ಯಾಸ ಕಾರ್ಯಕ್ರಮ

ದಿನಾಂಕ 8.2.2023 ರಿಂದ 13.02.2023 ರವರೆಗೆ 2022-23ನೇ ಸಾಲಿನ ಪ್ರಥಮ ಸೆಮಿಸ್ಟರ್ ಪ್ರಶಿಕ್ಷಣಾರ್ಥಿಗಳಿಗೆ ಕಾಲೇಜಿನಲ್ಲಿ ಅಭಿವಿನ್ಯಾಸ ಕಾರ್ಯಕ್ರಮವನ್ನು ಹಮ್ಮಿಕೊಳ್ಳಲಾಗಿತ್ತು.

ಕಾರ್ಯಕ್ರಮದ ಮೊದಲ ದಿನದ ಮೊದಲ ಅವಧಿಯನ್ನು ಸಕಲೇಶಪುರ ಪಟ್ಟಣದ ಪೋಲಿಸ್ ಸಬ್ ಇನ್ಸ್ಪೆಕ್ಟರ್ ಶ್ರೀ ಶವಶಂಕರ್ ರವರು ಪ್ರಶಿಕ್ಷಣಾರ್ಥಿಗಳಿಗೆ ಲೀಗಲ್ ಅವೇರ್ನೆಸ್ ಸೈಬರ್ ಸುರಕ್ಷತಾ ಬಗ್ಗೆ ವಿಶೇಷ ಉಪನ್ಯಾಸವನ್ನು ನೀಡುವುದರೊಂದಿಗೆ ಪ್ರಸ್ತುತ ಸಮಾಜದಲ್ಲಿ ನಡೆಯುತ್ತಿರುವ ನೈಜ ಘಟನೆಗಳೊಂದಿಗೆ ಜಾಗೃತಿ ಮೂಡಿಸಿದರು.

ಮಧ್ಯಾಹ್ನ 2 ರಿಂದ 5 ರವರೆಗೆ ವಿವಿಧ ವಿಷಯಗಳ ಕುರಿತಾಗಿ ಅಭಿವಿನ್ಯಾಸ ಕಾರ್ಯಕ್ರಮವನ್ನು ಹಮ್ಮಿಕೊಂಡಿದ್ದರು. ಈ ಅವಧಿಯಲ್ಲಿ ಸಹಾಯಕ ಪ್ರಾಧ್ಯಾಪಕರುಗಳಾದ ಡಾ. ಸಿ.ಬಿ ವಿಕ್ರಮ್ ರವರು ಪರ್ಸ್ಮೆಕ್ಟೀವ್ ಕೋರ್ಸ್ ಓರಿಯಂಟೇಷನ್ ಕುರಿತಂತೆ ಡಾ. ಪ್ರಭುಸ್ವಾಮಿ ಎಂ ರವರು ಬೋಧನಶಾಸ್ತ್ರ, ಕುರಿತಂತೆ ತಿಳಿಸಿದರು. ನಂತರ ಶ್ರೀ ಮಂಜುನಾಥ್ ಆರ್. ಸಹಾಯಕ ಪ್ರಾಧ್ಯಾಪಕರು ಇವರು ಇಪಿಸಿಯ ಕುರಿತಂತೆ ವಿವರಿಸಿದರು.