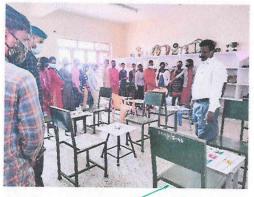

#### ಅಭಿವಿನ್ಯಾಸ ಕಾರ್ಯಕ್ರಮ :-

ಜೆಎಸ್ಎಸ್ ಶಿಕ್ಷಣ ಮಹಾವಿದ್ಯಾಲಯ ಸಕಲೇಶಪುರದಲ್ಲಿ ದಿನಾಂಕ 02-02-2022 ರಂದು 2021-22ನೇ ಪ್ರಶಿಕ್ಷಣಾರ್ಥಿಗಳಿಗೆ ಸಾಲಿನ ಅಭಿವಿನ್ಯಾಸ ಕಾರ್ಯಕ್ರಮವನ್ನು ಪ್ರಾರಂಭಿಸಲಾಯಿತು. ಕಾರ್ಯಕ್ರಮದ ಮೊದಲ ಅವಧಿಯಲ್ಲಿ ಸುತ್ತೂರು ಶ್ರೀಮಠ ಹಾಗೂ ಜೆಎಸ್ಎಸ್ ಮಹಾವಿದ್ಯಾಪೀಠದ ವೀಡಿಯೋವನ್ನು ತೋರಿಸುವ ಮೂಲಕ ಪರಿಚಯಿಸಲಾಯಿತು. ಸಂಯೋಜಕರಾದ ಶ್ರೀ ಮಂಜುನಾಥ್ ಆರ್ ರವರು ಕಾಲೇಜು ಕುರಿತಂತೆ ಪರಿಚಯಿಸಿ ಸಂಸ್ಥೆಯ ಸಮುಚ್ಚಯದ ಪದವಿಪೂರ್ವ ಕಾಲೇಜು ಹಾಗೂ ಸಿಬ್ಬಂದಿ ಪ್ರೌಢಶಾಲೆಯ ವರ್ಗ, ಗ್ರಂಥಾಲಯ, ವಿರಂಹವ್ಯಾಕಿ ಹಾಗೂ ಪ್ರಯೋಗಾಲಯಗಳನ್ನು ವೀಕ್ಷಿಸಲು ಅನುವು ಮಾಡಿಕೊಡುವ ಮೂಲಕ ಪರಿಚಯ ಮಾಡಿಕೊಟ್ಟರು. ಎಲ್ಲಾ ಅಧ್ಯಾಪಕರು ತಮ್ಮ ತಮ್ಮ ವಿಷಯಗಳಲ್ಲಿ ಪ್ರಶಿಕ್ಷಣಾರ್ಥಿಗಳಿಗೆ ಪರಿಚಯ ಮತ್ತು ಮಾರ್ಗದರ್ಶನ ನೀಡಿದರು.