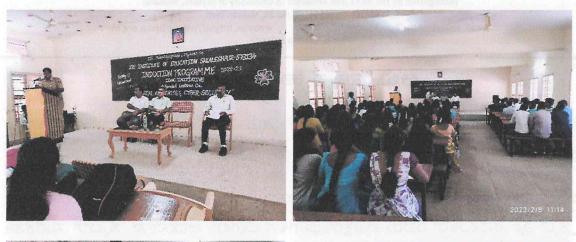

#### ಅಭಿವಿನ್ಯಾಸ ಕಾರ್ಯಕ್ರಮ

ದಿನಾಂಕ 8.2.2023 ರಿಂದ 13.02.2023 ರವರೆಗೆ 2022-23ನೇ ಸಾಲಿನ ಪ್ರಥಮ ಸೆಮಿಸ್ಟರ್ ಪ್ರಶಿಕ್ಷಣಾರ್ಥಿಗಳಿಗೆ ಕಾಲೇಜಿನಲ್ಲಿ ಅಭಿವಿನ್ಯಾಸ ಕಾರ್ಯಕ್ರಮವನ್ನು ಹಮ್ಮಿಕೊಳ್ಳಲಾಗಿತ್ತು.

ಕಾರ್ಯಕ್ರಮದ ಮೊದಲ ದಿನದ ಮೊದಲ ಅವಧಿಯನ್ನು ಸಕಲೇಶಪುರ ಪಟ್ಟಣದ ಪೋಲಿಸ್ ಸಬ್ ಇನ್ಸ್ಪೆಕ್ಟರ್ ಶ್ರೀ ಶವಶಂಕರ್ ರವರು ಪ್ರಶಿಕ್ಷಣಾರ್ಥಿಗಳಿಗೆ ಲೀಗಲ್ ಅವೇರ್ನೆಸ್ ಸೈಬರ್ ಸುರಕ್ಷತಾ ಬಗ್ಗೆ ವಿಶೇಷ ಉಪನ್ಯಾಸವನ್ನು ನೀಡುವುದರೊಂದಿಗೆ ಪ್ರಸ್ತುತ ಸಮಾಜದಲ್ಲಿ ನಡೆಯುತ್ತಿರುವ ನೈಜ ಘಟನೆಗಳೊಂದಿಗೆ ಜಾಗೃತಿ ಮೂಡಿಸಿದರು.

ಮಧ್ಯಾಹ್ನ 2 ರಿಂದ 5 ರವರೆಗೆ ವಿವಿಧ ವಿಷಯಗಳ ಕುರಿತಾಗಿ ಅಭಿವಿನ್ಯಾಸ ಕಾರ್ಯಕ್ರಮವನ್ನು ಹಮ್ಮಿಕೊಂಡಿದ್ದರು. ಈ ಅವಧಿಯಲ್ಲಿ ಸಹಾಯಕ ಪ್ರಾಧ್ಯಾಪಕರುಗಳಾದ ಡಾ. ಸಿ.ಬಿ ವಿಕ್ರಮ್ ರವರು ಪರ್ಸ್ಮೆಕ್ಟೀವ್ ಕೋರ್ಸ್ ಓರಿಯಂಟೇಷನ್ ಕುರಿತಂತೆ ಡಾ. ಪ್ರಭುಸ್ವಾಮಿ ಎಂ ರವರು ಬೋಧನಶಾಸ್ತ್ರ, ಕುರಿತಂತೆ ತಿಳಿಸಿದರು. ನಂತರ ಶ್ರೀ ಮಂಜುನಾಥ್ ಆರ್. ಸಹಾಯಕ ಪ್ರಾಧ್ಯಾಪಕರು ಇವರು ಇಪಿಸಿಯ ಕುರಿತಂತೆ ವಿವರಿಸಿದರು.