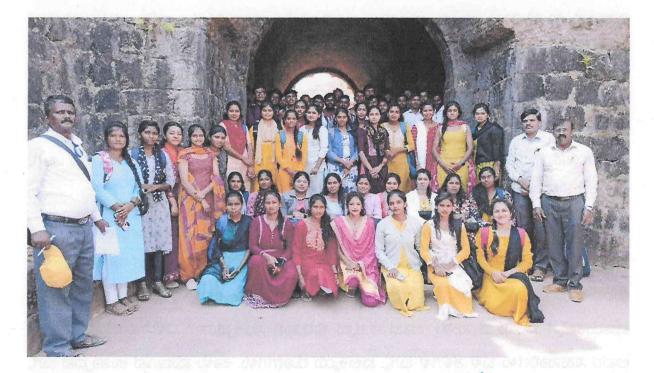

ದಿನಾಂಕ 10/2/2023 ಕಾಲೇಜಿನಿಂದ ಬಸ್ಸಿನಲ್ಲಿ ಭಾರತೀಯ ಏಲಕ್ಕಿ ಸಂಶೋಧನಾ ಕೇಂದ್ರಕ್ಕೆ ತೆರಳಿದೆವು. ಅಲ್ಲಿನ ಮುಖ್ಯ ವಿಜ್ಞಾನಿಗಳು ಸಾಂಬಾರ ಪದಾರ್ಥಗಳೂ ಆದಂತಹ ಏಲಕ್ಕಿ,ಮೆಣಸು, ಶುಂಠಿ ಮುಂತಾದವುಗಳನ್ನು ಬೆಳೆಯುವ ಪದ್ಧತಿ. ಬೇಕಾಗುವಂತಹ ಗೊಬ್ಬರಗಳು, ಬೆಳೆಗಳನ್ನು ಮಾರುಕಟ್ಟೆಗೆ ಒಯ್ಯುವ ಮತ್ತು ಲಾಭ ನಷ್ಟದ ಕುರಿತಾಗಿ ಸಂಕ್ಷಿಪ್ತವಾಗಿ ತಿಳಿಸಿಕೊಟ್ಟರು. ನಂತರ ಅವರ ಸಹಪಾಠಿಗಳು ಬೆಳೆ ತಳಿಗಳ ಬಗ್ಗೆ, ಏಲಕ್ಕಿಯ ರೋಗಗಳು, ಕಾಳು ಮೆಣಸಿನ ಉತ್ಪಾದನೆ ಬಗ್ಗೆ ತಿಳಿಸಿಕೊಟ್ಟರು. ಅನಂತರ ನಾವು ತಲುಪಿದ ಸ್ಥಳ ಮಂಜುರಾಬಾದ್ ಕೋಟೆ ಈ ಸ್ಥಳವನ್ನು ಪರಿಚಯಿಸಿಕೊಟ್ಟರು.