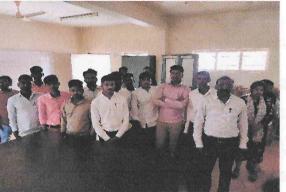

#### ಅಭಿವಿನ್ಯಾಸ ಕಾರ್ಯಕ್ರಮ

ದಿನಾಂಕ 8.2.2023 ರಿಂದ 13.02.2023 ರವರೆಗೆ 2022-23ನೇ ಸಾಲಿನ ಪ್ರಥಮ ಸೆಮಿಸ್ಟರ್ ಪ್ರಶಿಕ್ಷಣಾರ್ಥಿಗಳಿಗೆ ಕಾಲೇಜಿನಲ್ಲಿ ಅಭಿವಿನ್ಯಾಸ ಕಾರ್ಯಕ್ರಮವನ್ನು ಹಮ್ಮಿಕೊಳ್ಳಲಾಗಿತ್ತು.

ಕಾರ್ಯಕ್ರಮದ ಮೊದಲ ದಿನದ ಮೊದಲ ಅವಧಿಯನ್ನು ಸಕಲೇಶಪುರ ಪಟ್ಟಣದ ಪೋಲಿಸ್ ಸಬ್ ಇನ್ಸ್ಪೆಕ್ಟರ್ ಶ್ರೀ ಶವಶಂಕರ್ ರವರು ಪ್ರಶಿಕ್ಷಣಾರ್ಥಿಗಳಿಗೆ ಲೀಗಲ್ ಅವೇರ್ನೆಸ್ ಸೈಬರ್ ಸುರಕ್ಷತಾ ಬಗ್ಗೆ ವಿಶೇಷ ಉಪನ್ಯಾಸವನ್ನು ನೀಡುವುದರೊಂದಿಗೆ ಪ್ರಸ್ತುತ ಸಮಾಜದಲ್ಲಿ ನಡೆಯುತ್ತಿರುವ ನೈಜ ಘಟನೆಗಳೊಂದಿಗೆ ಜಾಗೃತಿ ಮೂಡಿಸಿದರು.

ಮಧ್ಯಾಹ್ನ 2 ರಿಂದ 5 ರವರೆಗೆ ವಿವಿಧ ವಿಷಯಗಳ ಕುರಿತಾಗಿ ಅಭಿವಿನ್ಯಾಸ ಕಾರ್ಯಕ್ರಮವನ್ನು ಹಮ್ಮಿಕೊಂಡಿದ್ದರು. ಈ ಅವಧಿಯಲ್ಲಿ ಸಹಾಯಕ ಪ್ರಾಧ್ಯಾಪಕರುಗಳಾದ ಡಾ. ಸಿ.ಬಿ ವಿಕ್ರಮ್ ರವರು ಪರ್ಸ್ಮೆಕ್ಟೀವ್ ಕೋರ್ಸ್ ಓರಿಯಂಟೇಷನ್ ಕುರಿತಂತೆ ಡಾ. ಪ್ರಭುಸ್ವಾಮಿ ಎಂ ರವರು ಬೋಧನಶಾಸ್ತ್ರ, ಕುರಿತಂತೆ ತಿಳಿಸಿದರು. ನಂತರ ಶ್ರೀ ಮಂಜುನಾಥ್ ಆರ್. ಸಹಾಯಕ ಪ್ರಾಧ್ಯಾಪಕರು ಇವರು ಇಪಿಸಿಯ ಕುರಿತಂತೆ ವಿವರಿಸಿದರು.