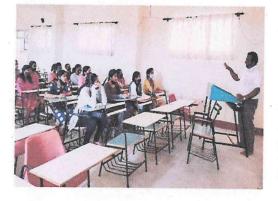

#### ಅಭಿವಿನ್ಯಾಸ ಕಾರ್ಯಕ್ರಮ

ದಿನಾಂಕ 8.2.2023 ರಿಂದ 13.02.2023 ರವರೆಗೆ 2022-23ನೇ ಸಾಲಿನ ಪ್ರಥಮ ಸೆಮಿಸ್ಟರ್ ಪ್ರಶಿಕ್ಷಣಾರ್ಥಿಗಳಿಗೆ ಕಾಲೇಜಿನಲ್ಲಿ ಅಭಿವಿನ್ಯಾಸ ಕಾರ್ಯಕ್ರಮವನ್ನು ಹಮ್ಮಿಕೊಳ್ಳಲಾಗಿತ್ತು.

ಕಾರ್ಯಕ್ರಮದ ಮೊದಲ ದಿನದ ಮೊದಲ ಅವಧಿಯನ್ನು ಸಕಲೇಶಪುರ ಪಟ್ಟಣದ ಪೋಲಿಸ್ ಸಬ್ ಇನ್ಸ್ಪೆಕ್ಟರ್ ಶ್ರೀ ಶವಶಂಕರ್ ರವರು ಪ್ರಶಿಕ್ಷಣಾರ್ಥಿಗಳಿಗೆ ಲೀಗಲ್ ಅವೇರ್ನೆಸ್ ಸೈಬರ್ ಸುರಕ್ಷತಾ ಬಗ್ಗೆ ವಿಶೇಷ ಉಪನ್ಯಾಸವನ್ನು ನೀಡುವುದರೊಂದಿಗೆ ಪ್ರಸ್ತುತ ಸಮಾಜದಲ್ಲಿ ನಡೆಯುತ್ತಿರುವ ನೈಜ ಘಟನೆಗಳೊಂದಿಗೆ ಜಾಗೃತಿ ಮೂಡಿಸಿದರು.

ಮಧ್ಯಾಹ್ನ 2 ರಿಂದ 5 ರವರೆಗೆ ವಿವಿಧ ವಿಷಯಗಳ ಕುರಿತಾಗಿ ಅಭಿವಿನ್ಯಾಸ ಕಾರ್ಯಕ್ರಮವನ್ನು ಹಮ್ಮಿಕೊಂಡಿದ್ದರು. ಈ ಅವಧಿಯಲ್ಲಿ ಸಹಾಯಕ ಪ್ರಾಧ್ಯಾಪಕರುಗಳಾದ ಡಾ. ಸಿ.ಬಿ ವಿಕ್ರಮ್ ರವರು ಪರ್ಸ್ಮೆಕ್ಟೀವ್ ಕೋರ್ಸ್ ಓರಿಯಂಟೇಷನ್ ಕುರಿತಂತೆ ಡಾ. ಪ್ರಭುಸ್ವಾಮಿ ಎಂ ರವರು ಬೋಧನಶಾಸ್ತ್ರ, ಕುರಿತಂತೆ ತಿಳಿಸಿದರು. ನಂತರ ಶ್ರೀ ಮಂಜುನಾಥ್ ಆರ್. ಸಹಾಯಕ ಪ್ರಾಧ್ಯಾಪಕರು ಇವರು ಇಪಿಸಿಯ ಕುರಿತಂತೆ ವಿವರಿಸಿದರು.